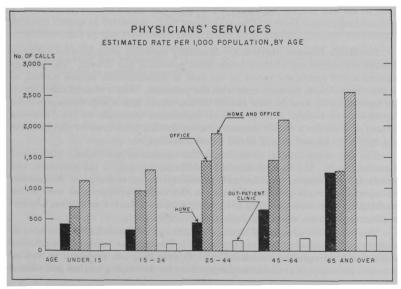

ESTIMATED RATE PER 1.000 POPULATION OF PHYSICIANS' SERVICES. BY AGE

| Age              | Home and<br>Office Calls | Office Calls | Home Calls | Out-patient<br>Clinic Visits |
|------------------|--------------------------|--------------|------------|------------------------------|
| Under 15 years   | 1,120                    | 700          | 420        | 100                          |
| 15-24 years      | 1,300                    | 970          | 330        | 110                          |
| 25-44 "          |                          | 1,440        | 440        | 170                          |
| 45-64 "          |                          | 1,450        | 650        | 200                          |
| 65 years or over | 2,530                    | 1,280        | 1,250      | 240                          |
| ALL AGES         |                          | 1,130        | 520        | 150                          |